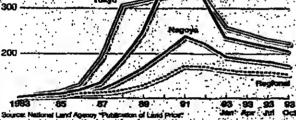

Sales of new cars in western Europe grew more than expected in July and August, with a 16.2 per cent surge in July year on year, followed by a 5.2 per cent increase in August. Total west European registra-

tions rose to 9,083,400 units in the first eight months of 1996, 6.2 per cent above the same period last

underlying direction to the mar-The figures will encourage forecasts of increased sales for the ket. On fundamentals alone, you year, after earlier expectations would expect sales to be down, not

that registrations would only up," said Mr John Lawson of Salo-climb by between 2-3 per cent. mon Brothers in London. Mr Chris Will, motor industry The July and August figures, eased together for the first time analyst at Lehman Brothers in

London, underlined the difference by the European Automobile Manbetween the quality and the quanufacturers" Association because of torpid data collection in some tity of sales, when registrations European countrias during the are largely discount and incentivecommer, euggest the market is driven "I've never known the being driven more by special stocks of volume carmakers like incentives than strong economic Fiat, Renault and Peugeot-Chroën to be so weak when the market is "The economic side provides no growing so rapidly".

Germany has proved the motor for growth, with rises of 13.6 per cent in July and 5.2 per cent in

August year on year. That took tions leapt by 21.6 per cent in July the increase in registrations to 7.4 per cent for the first eight months. However, German demand has been driven by manufacturers' incentive schemes. It may also have been boosted by the swingeing road tax increases from Janu-. ary 1997 for older cars without catalytic converters. The new measures will increase the amount payable on a 1.600cc vehicle by DM460 (\$310) to DM670. Demand in France, Europe's

third biggest car market, has also

and 28.6 per cent in August. The Angust surge, which partly reflected depressed sales in August 1995, was also influenced by the imminent expiry of the scheme.

cial features performed much less strongly. Italian sales rose by just 0.8 per cent in July and dropped 7.5 per cent in August, leaving sales in the first eight months marginally below the previous year'e level. This must put "pressure on Italy to introduce incen-

Passenger cars: new registrations 1.000 Spain

been incentive driven. Registra- tives", said Mr Will. West Europ January August 19967

Big markets without such spo-

0.1

72

Ń

17 10 10 10

5 / S